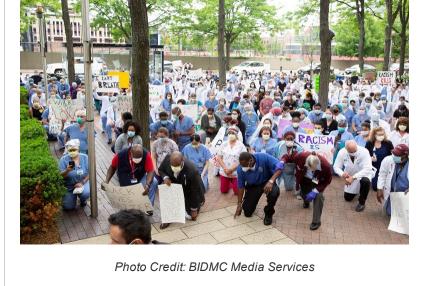

### 'White Coats for Black Lives' Kneel-In

On Friday, June 5, members of the BILH

community gathered together outside BIDMC on the Shapiro Plaza in Boston and virtually on Zoom to show support for those who have been affected by racism, and to honor those who have lost their lives. In an event organized by the Department of Medicine at BIDMC, hundreds of staff kneeled in

silence for 8 minutes and 46 seconds—a moment of solidarity and to raise awareness of racism as a public health issue that affects our community. Excerpted from the Portal story, which includes a photo gallery. To view the full Kneel-In event, click