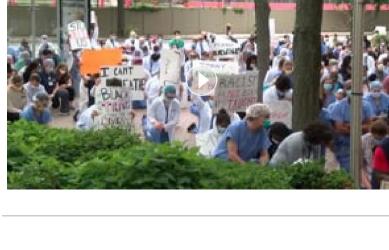

### 'White Coats for Black Lives' Kneel-In

On Friday, June 5, members of the BILH

community gathered together outside BIDMC on the Shapiro Plaza in Boston and virtually on Zoom to show support for those who have been affected by racism, and to honor those who have lost their lives. In an event organized by the Department of Medicine at BIDMC, hundreds of staff kneeled in

silence for 8 minutes and 46 seconds—a moment of solidarity and to raise awareness of racism as a public health issue that affects our community. Excerpted from the Portal story, which includes a photo gallery. To view the full Kneel-In event, click

the video below.